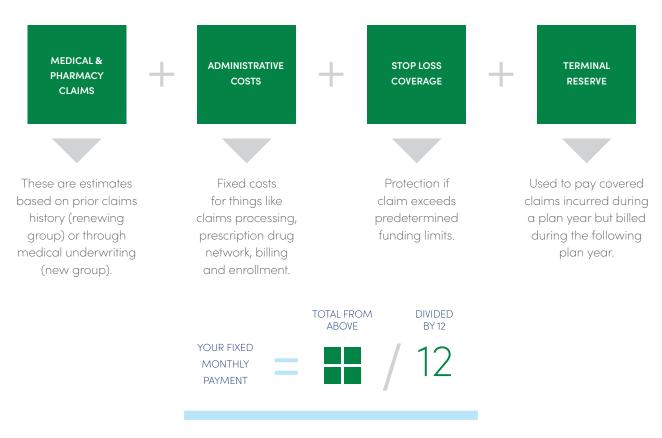

### Monthly fees without the guesswork

With Fixed Funding Solutions, your fixed monthly payment covers:

Your monthly payment only changes if the number of enrolled employees changes within the plan year or at renewal.